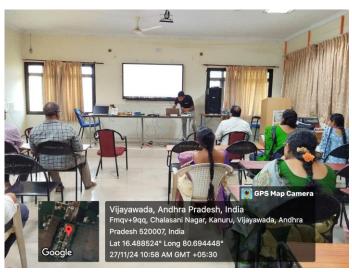

### PRASAD V POTLURI SIDDHARTHA INSTITUTE OF TECHNOLOGY

IQAC has arranged an awareness program on Embeded and IoT systems and their applications on 27<sup>th</sup> November, 2024 at e-class room of ECE department. Industry persons from NI instruments are the resource persons. Faculty from various departments are attended the program

#### CIRCULAR

26<sup>th</sup> November, 2024

NI Instruments is conductingan awareness program on Embedded and IoT systems and their applications on 27<sup>th</sup> November, 2024 (Wednesday) at e – class room, of ECE department from 10.00 AM onwards. Hence, All the Heads of the departments are requested to depute Interested faculty to this program.