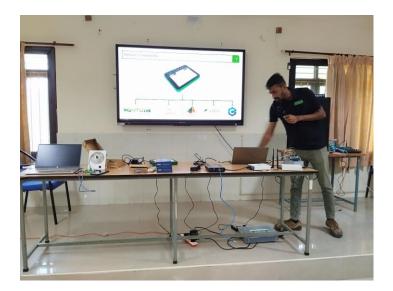

### PRASAD V POTLURI SIDDHARTHA INSTITUTE OF TECHNOLOGY

IQAC has arranged an awareness program on Embeded and IoT systems and their applications on 27<sup>th</sup> November, 2024 at e-class room of ECE department. Industry persons from NI instruments are the resource persons. Faculty from various departments are attended the program

#### CIRCULAR

26<sup>th</sup> November, 2024

NI Instruments is conductingan awareness program on Embedded and IoT systems and their applications on 27<sup>th</sup> November, 2024 (Wednesday) at e – class room, of ECE department from 10.00 AM onwards. Hence, All the Heads of the departments are requested to depute Interested faculty to this program.